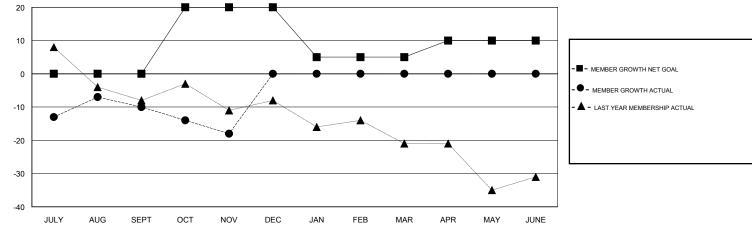

## **CINDY GREGG** LOCATION OHIO GMT CA GMT: Clubs Members RESULTS FOR 2017-2018 RESULTS FOR 2017-2018 NEW CLUB GOAL NEW CLUBS DROPPED CLUBS MEMBER GROWTH NET MEMBER GROWTH DROPPED QUARTER QUARTER GOAL ACTUAL MEMBERS ACTUAL (including transfers) 0 0 0 0 25 33 JULY/AUG/SEPT JULY/AUG/SEPT 1 0 0 20 12 18 OCT/NOV/DEC OCT/NOV/DEC 0 0 0 -15 0 0 JAN/FEB/MAR JAN/FEB/MAR 0 0 0 5 0 0 APR/MAY/JUNE APR/MAY/JUNE GOALS AND ACTUAL NEW CLUBS CUMULATIVE 1 0.8 - CURRENT YEAR GOALS FOR NEW CLUBS